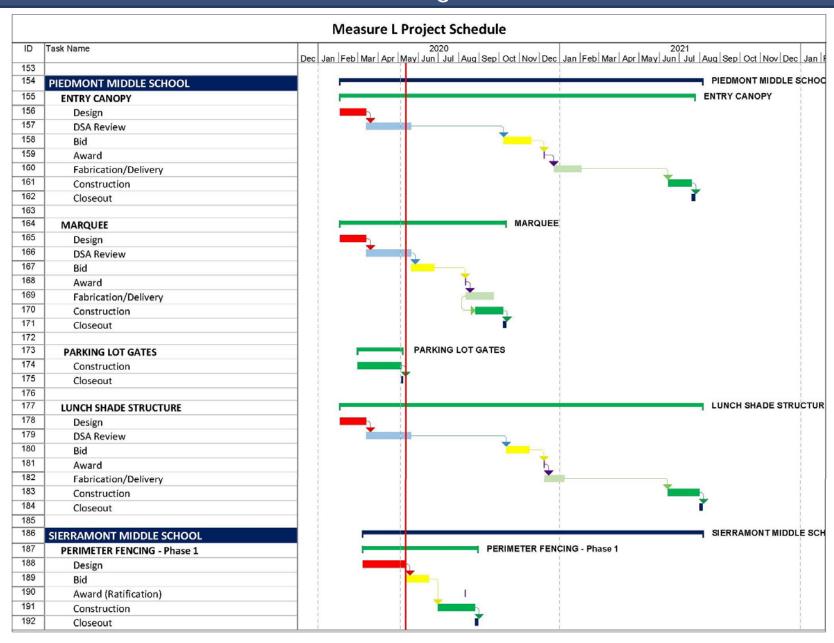

### **Additional Projects**

- Design:
  - Piedmont
    - Entry Canopy
    - Marquee
    - Lunch Shade Structure
  - Toyon HVAC
  - Main Alarm Security Alarm Panels
  - Security Camera @ Middle Schools