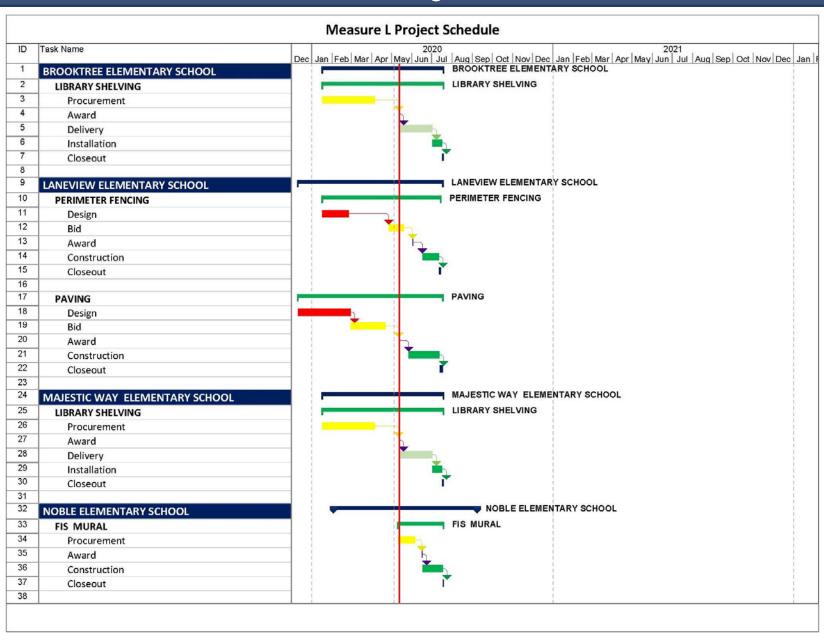

#### **Projects**

- In progress:
  - Cherrywood Window Graphic
- Complete:
  - Traffic Gates Phase 2 Piedmont
  - Toyon MPR Wall Infill
  - Music Room Furniture Chairs
- Bidding/Procurement:
  - Perimeter Fencing Laneview
  - Library Shelving
  - Morrill HVAC
  - Paving Laneview/Ruskin/Morrill
  - Music Room Furniture Risers
  - Noble FIS Mural