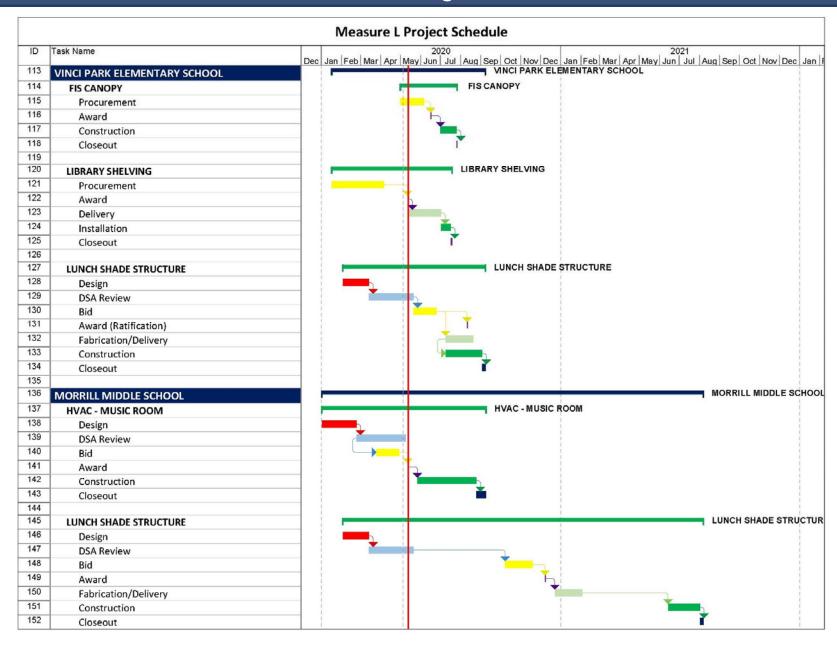

### **Additional Projects**

- Design:
  - Perimeter Fencing
    - Noble
    - Ruskin
    - Sierramont
    - Toyon
  - Lunch Shade Structures
    - Noble
    - Ruskin
    - Morrill
    - Toyon
    - Vinci Park
  - Covered Walkway
    - Toyon

### **Additional Projects**

- Design:
  - Piedmont
    - Entry Canopy
    - Marquee
    - Lunch Shade Structure
  - Toyon HVAC
  - Main Alarm Security Alarm Panels
  - Security Camera @ Middle Schools