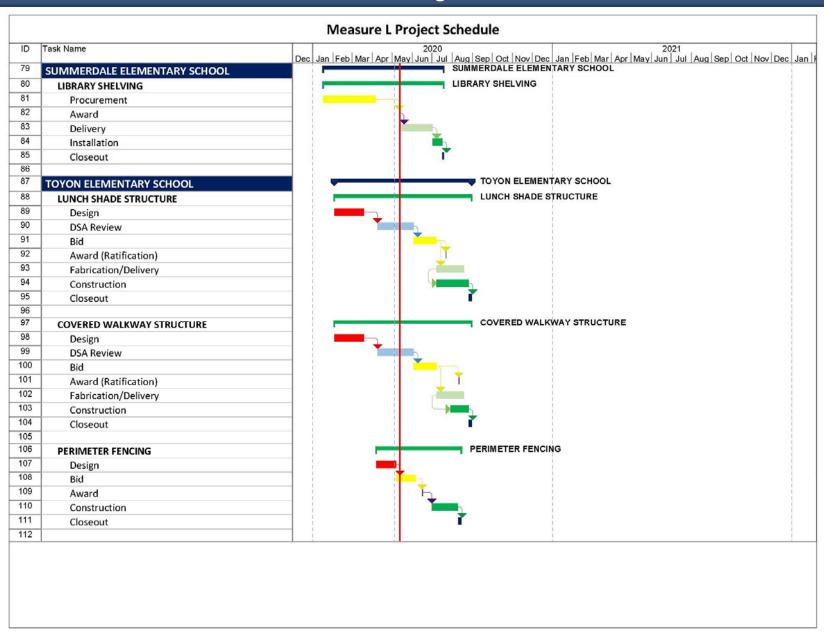

### **Additional Projects**

- Design:
  - Perimeter Fencing
    - Noble
    - Ruskin
    - Sierramont
    - Toyon
  - Lunch Shade Structures
    - Noble
    - Ruskin
    - Morrill
    - Toyon
    - Vinci Park
  - Covered Walkway
    - Toyon