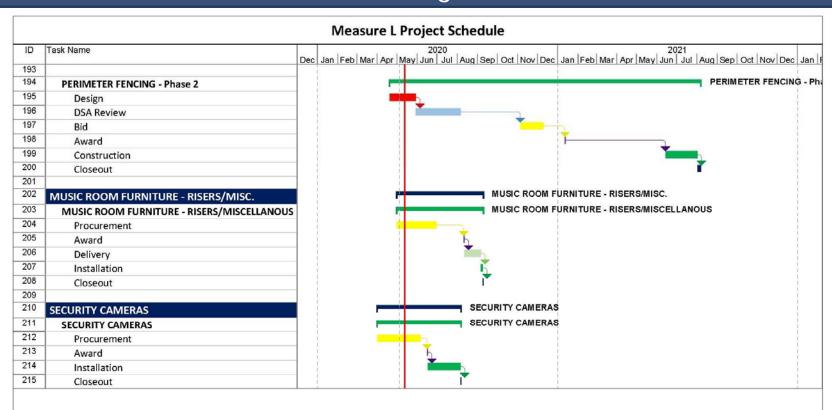

### **Additional Projects**

- Design:
  - Perimeter Fencing
    - Noble
    - Ruskin
    - Sierramont
    - Toyon
  - Lunch Shade Structures
    - Noble
    - Ruskin
    - Morrill
    - Toyon
    - Vinci Park
  - Covered Walkway
    - Toyon

### **Additional Projects**

- Design:
  - Piedmont
    - Entry Canopy
    - Marquee
    - Lunch Shade Structure
  - Toyon HVAC
  - Main Alarm Security Alarm Panels
  - Security Camera @ Middle Schools